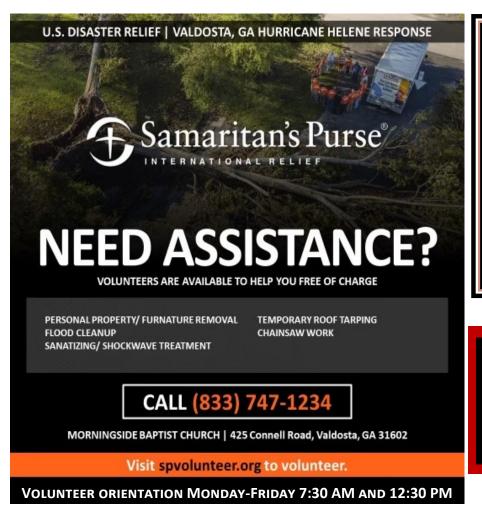

The Family Life Center Gym
is being used for Samaritan's Purse workers.
Our kids use it on Wednesday nights,
but other than that, the Gym is not available
for church activities until further notice.