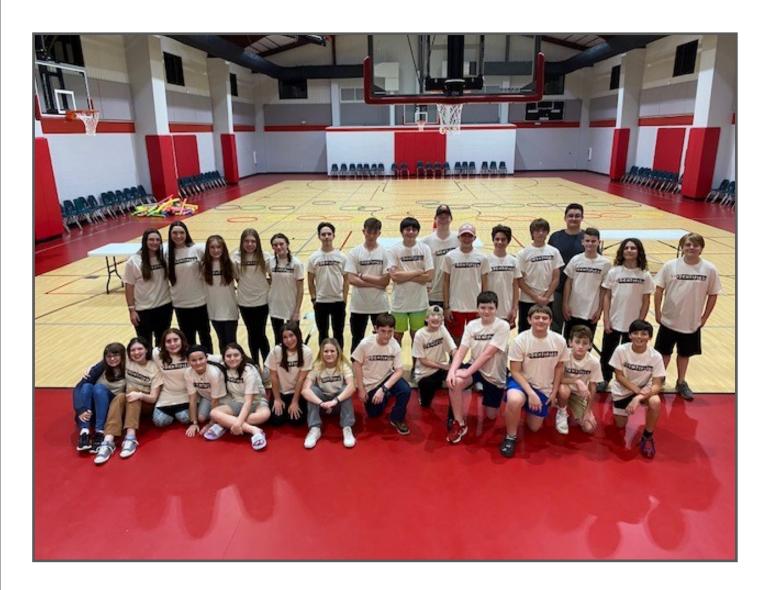

# D-Now 2024

The weekend of February 23 proved to be a faith filled weekend of fun, fellowship, and insight as to how world identifies us. "Un-identification" was the theme for this year's annual D-Now weekend. The Youth were challenged to "un-identify" with the labels of the world and to seek their true lasting identification which can only be found in a personal relationship with Jesus Christ. Thirty-three students participated with over 15 volunteers chaperoning, leading discussions, playing games and helping the students discover their "true identity."

Thank you to all that helped serve, prayed over, and made the 2024 D-Now a success. The seeds are planted for the shade trees of tomorrow. To God be the glory!!

**Brother Nipper** 