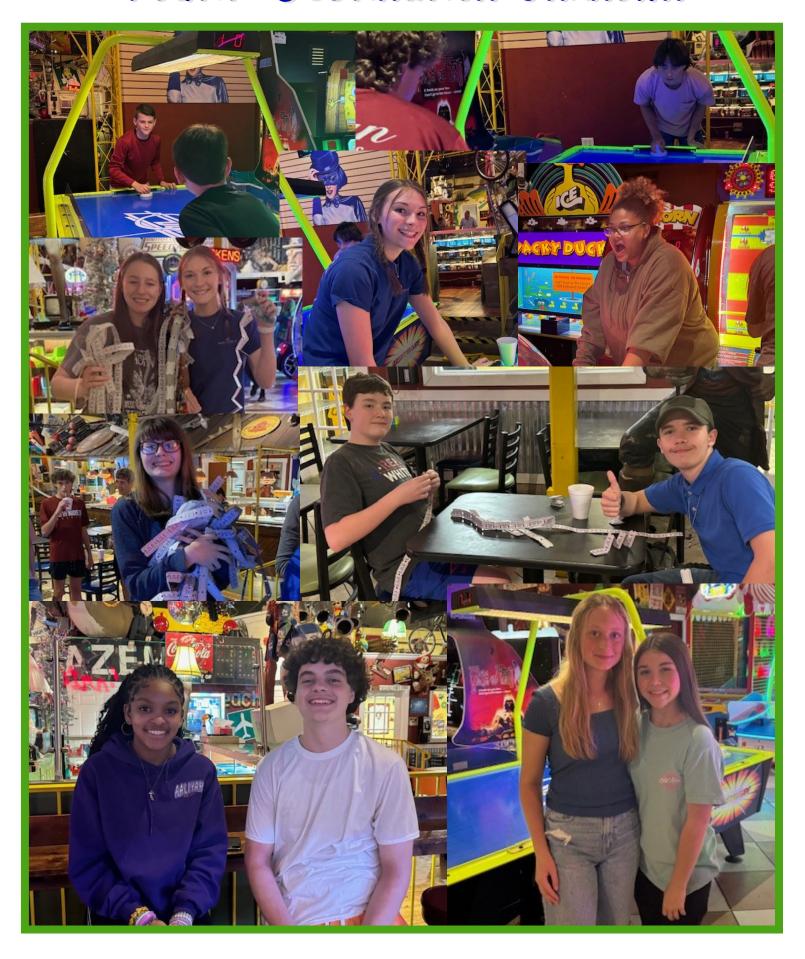

# D-Now 2024

The weekend of February 23 proved to be a faith filled weekend of fun, fellowship, and insight as to how world identifies us. "Un-identification" was the theme for this year's annual D-Now weekend. The Youth were challenged to "un-identify" with the labels of the world and to seek their true lasting identification which can only be found in a personal relationship with Jesus Christ. Thirty-three students participated with over 15 volunteers chaperoning, leading discussions, playing games and helping the students discover their "true identity."

Thank you to all that helped serve, prayed over, and made the 2024 D-Now a success. The seeds are planted for the shade trees of tomorrow. To God be the glory!!

**Brother Nipper** 