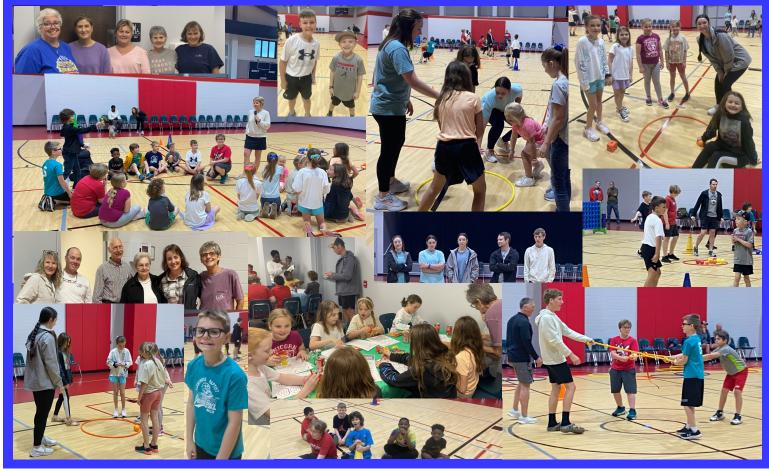

# D-Now 2024

The weekend of February 23 proved to be a faith filled weekend of fun, fellowship, and insight as to how world identifies us. "Un-identification" was the theme for this year's annual D-Now weekend. The Youth were challenged to "un-identify" with the labels of the world and to seek their true lasting identification which can only be found in a personal relationship with Jesus Christ. Thirty-three students participated with over 15 volunteers chaperoning, leading discussions, playing games and helping the students discover their "true identity."

Thank you to all that helped serve, prayed over, and made the 2024 D-Now a success. The seeds are planted for the shade trees of tomorrow. To God be the glory!!

**Brother Nipper** 